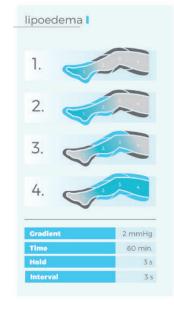

| 100÷240 V, 50÷60 Hz                |
| Power consumption                                                          | 40-70 W                            |
| Warranty                                                                   | 1 year                             |

## **Accessories**

#### Included:



power supply

### **Optional:**



/-chambor arm cuff

CPARM4T



4-chamber waist cuff

CPWAIST4T



4-chamber left leg cuff

CPLEG4TL



/-chamber right leg cuff

CPLEG4TR



4-chamber short pants

CPSHORTPANTS4T



Extension zinner

CPLEGEXT4



Double splitter

CPDOUBLECONNECTOR4



Patient's safety button

SAFETY BUTTON



Double splitter (long - 150 cm)

CPDOUBLECONNECTOR4L



CPSHORTPANTSEXT4

## Therapeutic pre-programs



## of the medical organization