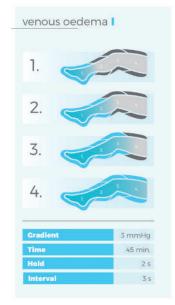

| 100÷240 V, 50÷60 Hz                |
| Power consumption                                                          | 40-70 W                            |
| Warranty                                                                   | 1 year                             |

## **Accessories**

#### Included:



power supply

### **Optional:**



/-chambor arm cuff

CPARM4T



4-chamber waist cuff

CPWAIST4T



4-chamber left leg cuff

CPLEG4TL



/-chamber right leg cuff

CPLEG4TR



4-chamber short pants

CPSHORTPANTS4T



Extension zinner

CPLEGEXT4



Double splitter

CPDOUBLECONNECTOR4



Patient's safety button

SAFETY BUTTON



Double splitter (long - 150 cm)

CPDOUBLECONNECTOR4L



CPSHORTPANTSEXT4

## Therapeutic pre-programs



## of the medical organization