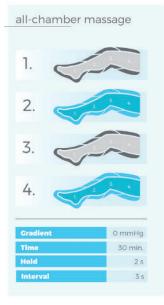

| 100÷240 V, 50÷60 Hz                |
| Power consumption                                                          | 40-70 W                            |
| Warranty                                                                   | 1 year                             |

## **Accessories**

#### Included:



power supply

### **Optional:**



/-chambor arm cuff

CPARM4T



4-chamber waist cuff

CPWAIST4T



4-chamber left leg cuff

CPLEG4TL



/-chamber right leg cuff

CPLEG4TR



4-chamber short pants

CPSHORTPANTS4T



Extension zinner

CPLEGEXT4



Double splitter

CPDOUBLECONNECTOR4



Patient's safety button

SAFETY BUTTON



Double splitter (long - 150 cm)

CPDOUBLECONNECTOR4L



CPSHORTPANTSEXT4

## Therapeutic pre-programs



## of the medical organization