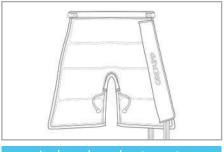

CPLEG4TR

4-chamber short pants

CPSHORTPANTS4T

Extension zinner

CPLEGEXT4

Double splitter

CPDOUBLECONNECTOR4

Patient's safety button

SAFETY BUTTON

Double splitter (long - 150 cm)

CPDOUBLECONNECTOR4L

CPSHORTPANTSEXT4