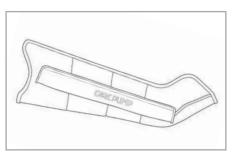

### **Optional:**

/-chambor arm cuff

CPARM4T

4-chamber waist cuff

CPWAIST4T

4-chamber left leg cuff

CPLEG4TL

/-chamber right leg cuff

CPLEG4TR

4-chamber short pants

CPSHORTPANTS4T

Extension zinner

CPLEGEXT4

Double splitter

CPDOUBLECONNECTOR4

Patient's safety button