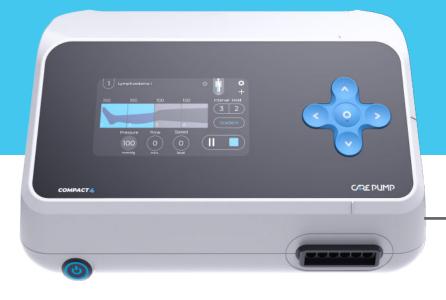

# COMPACT4 Advanced line

| Number of chambers                                                         | 4                                  |
|----------------------------------------------------------------------------|------------------------------------|
| Max. pressure [mmHg]                                                       | 220                                |
| Number of proprietary therapeutic pre-programs of the medical organization | 6                                  |
| Features for visually impaired/blind people                                | Voice assistant + special keyboard |
| Smart Gradient' function                                                   | mmHg, %, final pressure            |
| Hold function [s]                                                          | 1-50                               |
| Interval function [s]                                                      | 1-50                               |
| Precise regulation of pressure and time                                    | in steps of 1,5 or 10              |
| Setting of individual pressure in each chamber                             | included                           |
| Number of independent channels                                             | 1                                  |
| Adjustment of the speed of the treatment                                   | 1-5                                |
| Cuffs                                                                      | overlapping system                 |
| User's own programs                                                        | included                           |
| List of "Favourites" programs                                              | included                           |
| Display                                                                    | 5", TN LCD color touch screen      |
| Weight [kg]                                                                | 3,1                                |
| Dimensions [mm]                                                            | 300x260x160                        |
| Power supply                                                               | 100÷240 V, 50÷60 Hz                |
| Power consumption                                                          | 40-70 W                            |
| Warranty                                                                   | 1 year                             |