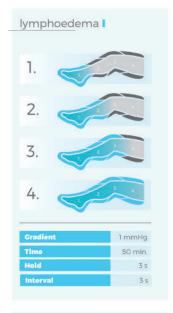

| 100÷240 V, 50÷60 Hz                |
| Power consumption                                                          | 40-70 W                            |
| Warranty                                                                   | 1 year                             |

## **Accessories**

#### Included:



power supply

### **Optional:**



/-chambor arm cuff

CPARM4T



4-chamber waist cuff

CPWAIST4T



4-chamber left leg cuff

CPLEG4TL



/-chamber right leg cuff

CPLEG4TR



4-chamber short pants

CPSHORTPANTS4T



Extension zinner

CPLEGEXT4



Double splitter

CPDOUBLECONNECTOR4



Patient's safety button

SAFETY BUTTON



Double splitter (long - 150 cm)

CPDOUBLECONNECTOR4L



CPSHORTPANTSEXT4

## Therapeutic pre-programs



## of the medical organization