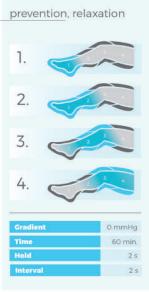

| 100÷240 V, 50÷60 Hz                |
| Power consumption                                                          | 40-70 W                            |
| Warranty                                                                   | 1 year                             |

## **Accessories**

#### Included:



power supply

### **Optional:**



/-chambor arm cuff

CPARM4T



4-chamber waist cuff

CPWAIST4T



4-chamber left leg cuff

CPLEG4TL



/-chamber right leg cuff

CPLEG4TR



4-chamber short pants

CPSHORTPANTS4T



Extension zinner

CPLEGEXT4



Double splitter

CPDOUBLECONNECTOR4



Patient's safety button

SAFETY BUTTON



Double splitter (long - 150 cm)

CPDOUBLECONNECTOR4L



CPSHORTPANTSEXT4

## Therapeutic pre-programs



## of the medical organization