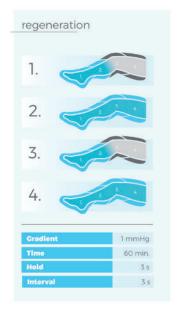

| 100÷240 V, 50÷60 Hz                |
| Power consumption                                                          | 40-70 W                            |
| Warranty                                                                   | 1 year                             |

## **Accessories**

#### Included:



power supply

### **Optional:**



/-chambor arm cuff

CPARM4T



4-chamber waist cuff

CPWAIST4T



4-chamber left leg cuff

CPLEG4TL



/-chamber right leg cuff

CPLEG4TR



4-chamber short pants

CPSHORTPANTS4T



Extension zinner

CPLEGEXT4



Double splitter

CPDOUBLECONNECTOR4



Patient's safety button

SAFETY BUTTON



Double splitter (long - 150 cm)

CPDOUBLECONNECTOR4L



CPSHORTPANTSEXT4

## Therapeutic pre-programs



## of the medical organization